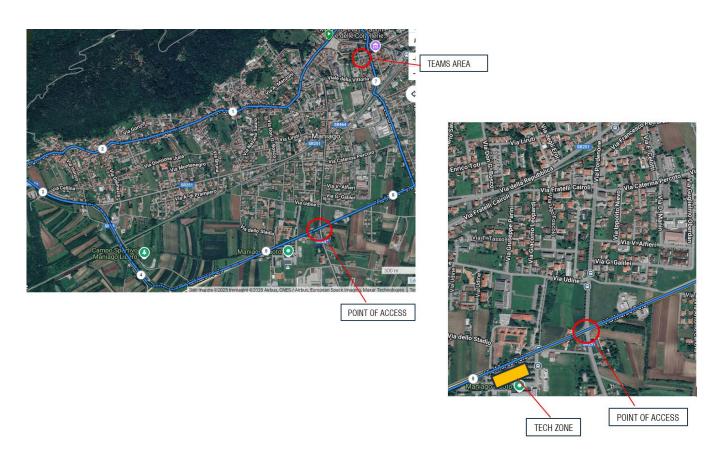

## INFORMATION FOR THE TEAM MANAGERS

Teams are requested to arrive in due time before starting of the RR on Saturday and Sunday - both for morning and afternoon sessions - and to park in the Team Area indicated during Team Manager Presentation.

## 1. Entry – Exit cars for DROP ON/OFF during RR

- The following Point of Access inside to the circuit route is to be used by Team Cars for Drop On/Off. Crossing the Course Path will be managed by Police and Marshalls, please follow their instructions. Please also be aware that the Point of Access is not reserved to Teams but open to Population, and Teams do not have the right to skip civilian cars arrived to the Point of Access before them.